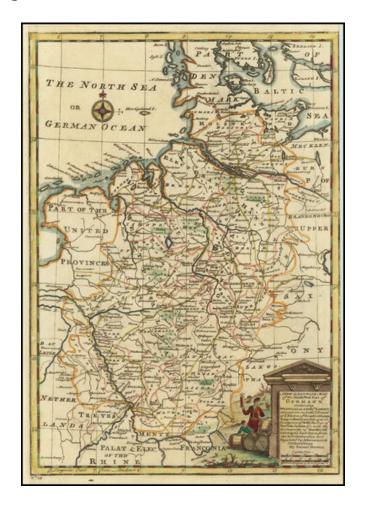

## Barry Lawrence Ruderman Antique Maps Inc.

7407 La Jolla Boulevard La Jolla, CA 92037

www.raremaps.com

(858) 551-8500 blr@raremaps.com

A New & Accurate Map of the North West part of Germany, containing Westphalia & Lowr. Saxony wherein are included ye Domins. of ye Electors of Brunswick Lunenburg or Hannover Cologne &c. . . .

## **Description:**

Detailed regional map of Northwestern Germany, extending from the Baltic and the North Sea to the Rhine and east to Hannover and Brandenberg.

The map is centered on the course of the Weser River, with the Rhine River to the southwest.