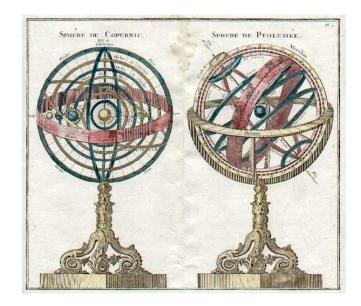

## Sphere De Copernic [and] Sphere De Ptolemee

**Stock#:** 8006

Map Maker: Brion de la Tour

**Date:** 1766 **Place:** Paris

**Color:** Hand Colored

**Condition:** VG

**Size:** 12 x 11 inches

**Price:** SOLD

## **Description:**

A striking set of armillary spheres illustrating the Universe according to Copernicus and Ptolemy respectively. Minor stain at centerfold, as illustrated. Ordinarily a \$275.00 pair. A decorative map from Brion De La Tour, one of the most prolific cartographic publishers of the mid 18th Century.