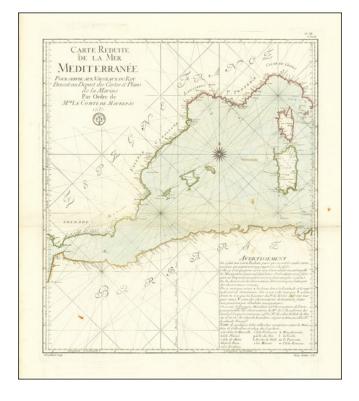

## [Western Mediterranean] Carte Reduite de la Mer Mediterranee . . . 1737

**Stock#:** 80033

Map Maker: Bellin / Depot de la Marine

**Date:** 1750 **Place:** Paris

**Color:** Hand Colored

**Condition:** VG+

## **Description:**

Large folio engraved chart of the Western Mediterranean, first published in about 1737.

The map is the work of Jacques Nicolas Bellin for the Depot de la Marine and the use of the French Navy.

The chart extends the Straits of Gibraltar to Corsica and Sardinia, centered on the Balearic Islands and the Spanish Mediterranean Coastline, and includes much information about coastal settlements, islands, etc.