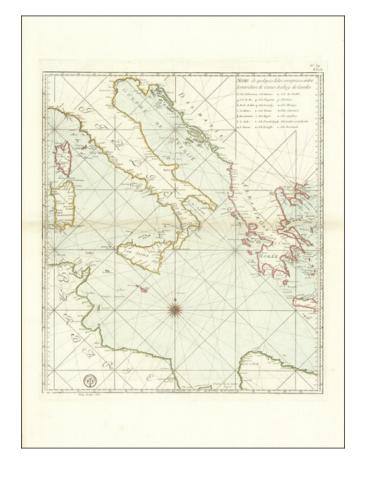

## Carte Reduite de la Mer Mediterranee No. 39 II. Feuille

**Stock#:** 80032

Map Maker: Depot de la Marine

**Date:** 1737 **Place:** Paris

Color: Hand Colored

**Condition:** VG+

**Size:** 21 x 23.5 inches

**Price:** SOLD

## **Description:**

Large folio engraved chart of the central part of the Mediterranean, first published in about 1737.

The map is the work of Jacques Nicolas Bellin for the Depot de la Marine and the use of the French Navy.

The chart is centered on the Italian coastline, and includes much information about coastal settlements, islands, etc.