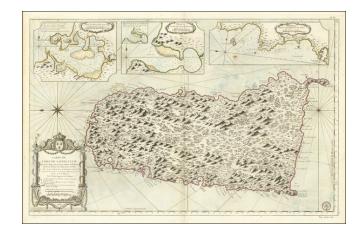

#### Large French Sea Chart of St. Lucia

Detailed map of the Island of St. Lucia, published by the French Naval Hydrographical Department.

Includes inset plans of the Harbors of Port Carenage (Castries), Roseaux (Marigot Bay) and Grand Islet du Choc (Gros Islet).

The map was issued at the conclusion of the Seven Years War.

Remarkable detail for the period. Includes a large decorative title cartouche.