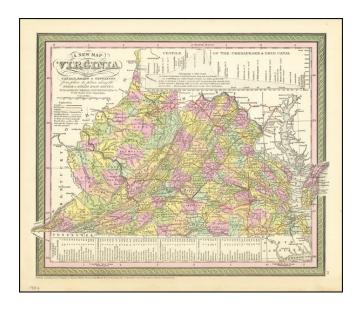

## A New Map of Virginia with its Canals, Roads & Distances from place to place , along the Stage and Steam Boat Routes . . .

Stock#:79981Map Maker:Thomas, Cowperthwait & Co.

Date:1854Place:PhiladelphaColor:Hand ColoredCondition:VG+Size:14.5 x 11.5 inches

## **Description:**

Nice example of Cowperthwait's early map of the State of Virgina, showing counties, towns, rivers, roads, mountains, lakes, canals, etc.

Profile of the Chesapeake and Ohio Canal at the top of the map and a schedule of steamboat routes and distances at the bottom.