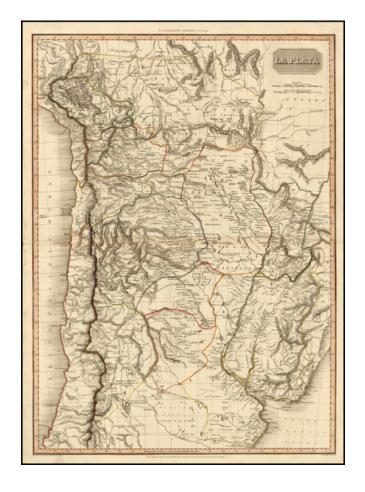

## La Plata

Stock#: 7998 Map Maker: Pinkerton

Date: 1812 Place: London

**Color:** Hand Colored

**Condition:** VG

**Size:** 28 x 20 inches

**Price:** SOLD

## **Description:**

Striking and highly detailed map of part of Argentina.

Excellent topographical and geographical detail thoroughout. Extraordinarily detailed for the period, perhaps the best large format English Language map of the region during the early 19th Century. Pinkerton's now rare elephant folio atlas is one of the best engraved works of the period. While lesser known than the more common atlases by Cary & Thomson, it is a superior work, especially in the detail of the maps.