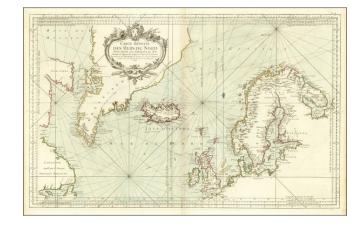

## Carte Reduite Des Mers Du Nord Pour Servir Aux Vasseaux du Roy. . . 1751

Stock#: 79969 Map Maker: Bellin

**Date:** 1751 **Place:** Paris

**Color:** Hand Colored

**Condition:** VG+

**Size:**  $35 \times 22$  inches

## **Description:**

Important mid-18th Century sea chart of the North Atlantic, published by Bellin for the French Depot de la Marine.

This fine highly detailed sea chart of the coasts of Scandinavia, the Baltic Sea, British Isles, Iceland, Greenland and contiguous parts of Canada is one of the most accurate maps of the North Atlantic published during the period.