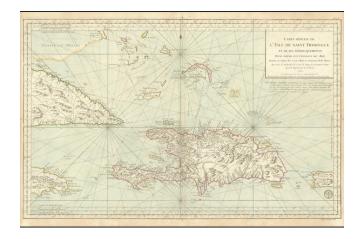

## Carte Reduite De L'Isle De Saint Domingue et de ses Debouquements . . . 1750 (with Puerto Rico, Jamaica, & Cuba)

- Stock#:79968Map Maker:Depot de la Marine
- Date:1750 (1754)Place:ParisColor:Hand ColoredCondition:VG+Size:35 x 22 inches

## **Description:**

Detailed Depot De La Marine's map of the region centered on Santa Domingo, and including most of Jamaica and Puerto Rico, etc.

Fine, large-scale chart covers Hispaniola, Turks & Caicos Islands, Lower Bahamas, the eastern ends of Cuba and Jamaica, and the western end of Puerto Rico.

The mountainous terrain of the islands is vividly shown and the information includes the locations of settlements, roads, forts, reefs and harbors.