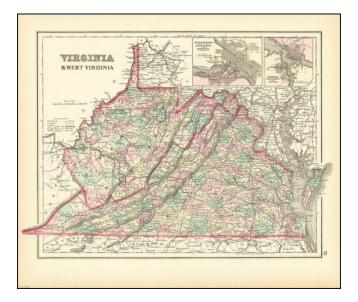

## Barry Lawrence Ruderman Antique Maps Inc.

7407 La Jolla Boulevard La Jolla, CA 92037

www.raremaps.com

(858) 551-8500 blr@raremaps.com

Virginia and West Virginia

| Stock#:<br>Map Maker: | 79938<br>Gray        |
|-----------------------|----------------------|
| Date:<br>Place:       | 1876<br>Philadelphia |
| Color:                | Hand Colored         |
| <b>Condition:</b>     | VG+                  |
| Size:                 | 16.5 x 12 inches     |
| Price:                | \$ 175.00            |

## **Description:**

Scarce map of Virginia and West Virginia, published by OW Gray.

The map is hand colored by counties and showing towns, roads, railroads, Post Offices, etc.

Includes inset maps of the Richmond area and, Norfolk Harbor.