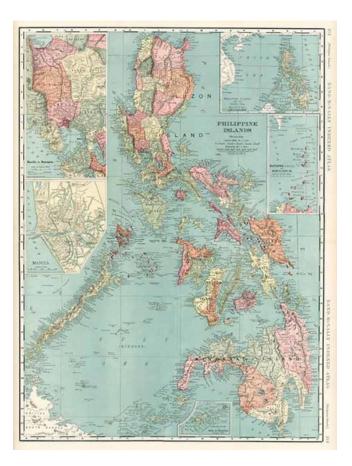

## **Philippine Islands**

| Stock#:    | 7983                   |
|------------|------------------------|
| Map Maker: | Rand McNally & Company |

- Date:1904Place:ChicagoColor:ColorCondition:FineSize:26 x 19 inches
- Price: SOLD

## **Description:**

Gorgeous large plan of the Philippines, shortly after the Spanish American War. Includes a large town plan of Manilla and inset of the area Manila to Dagupan. One One of the best large format maps of the region from a Commercial Atlas during this period.