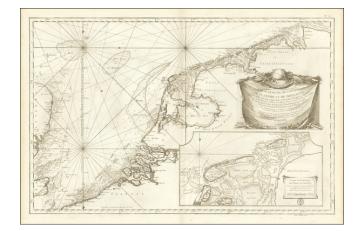

## **Description:**

Finely executed sea chart of the coast of the Low Countries and a bit of the opposite coast of England, published by the Depot de La Marine.

This would have been one of the best and most up-to-date coastal charts of the region published in the middle of the 18th Century.

The chart includes soundings, shoals, current directions and rhumb lines.

Includes a large inset chart showing the entrances to the Zuyder-Zee passing Texel and Flie Islands.