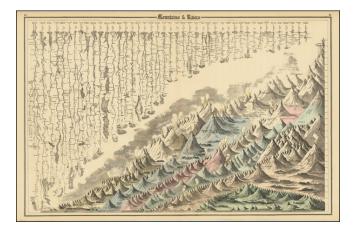

## Barry Lawrence Ruderman Antique Maps Inc.

7407 La Jolla Boulevard La Jolla, CA 92037

www.raremaps.com

(858) 551-8500 blr@raremaps.com

**Mountains & Rivers** 

| Stock#:<br>Map Maker: | 79778<br>Gray    |
|-----------------------|------------------|
| Date:                 | 1872             |
| Place:                | Philadelphia     |
| Color:                | Hand Colored     |
| <b>Condition:</b>     | VG               |
| Size:                 | 25 x 16.5 inches |
| Price:                | SOLD             |

## **Description:**

Gorgeous large format example of this mountain and rivers plate, showing the lengths of the principal rivers of the world and heights of the principal mountains.

Delineates volcanoes, mountain lakes and other features. Includes names and distances, and identifies continents. Fine example.