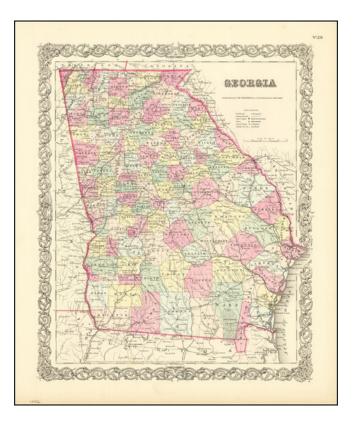

## **Description:**

Finely colored example of Colton's map of Georgia.

The map delineates counties and shows roads, railroads, towns, villages, post offices, rivers, lakes, stations and a host of other details.

A terrific map, from John Hutchins Colton, one of the most prolific American mapmaker families of the mid-19th Century.