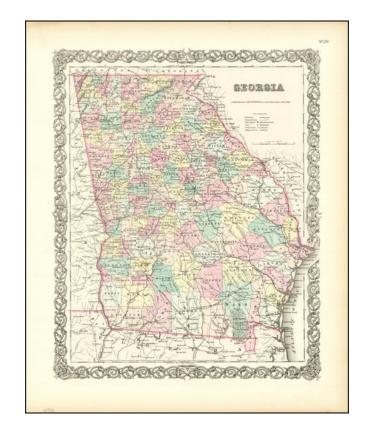

## **Description:**

Finely colored example of Colton's map of Georgia.

The map delineates counties and shows roads, railroads, towns, villages, post offices, rivers, lakes, stations and a host of other details.

A terrific map, from John Hutchins Colton, one of the most prolific American mapmaker families of the mid-19th Century.