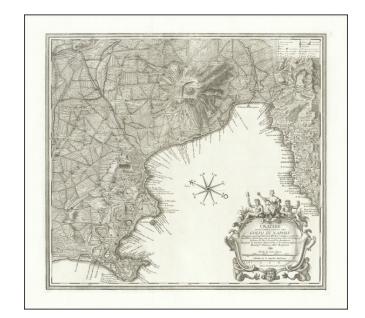

## Cratere Maritimo, o Parte Del Golfo di Napoli . . . 1754 (Mount Vesuvius Crater)

**Stock#:** 79736 **Map Maker:** Gaultier

Date: 1754
Place: Naples
Color: Uncolored

**Condition:** VG+

**Size:** 18.5 x 17 inches

## **Description:**

Finely engraved map of the Bay of Naples and Vicinity, which appeared in *Le pitture antiche d'Ercolano e contorni incise con qualche spiegazione Antichita di Ercolano.* 

The map is oriented with Northeast at the top.

The Crater of Mount Vesuvius appears at the top center. Sorrento appears at the middle of the coastline to the right and Naples to the left.

A striking map, which is uncommon on the market.