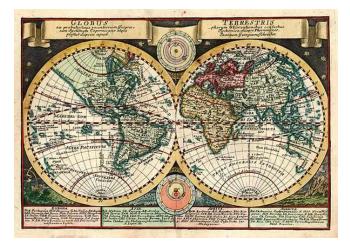

## Globus Terrestris ex probatissimis recentiorum Geographorum Observationibus confectus cum Systemate Copernicano atqueu Tychonico aliisuqe Phoenominis....

Stock#:7973Map Maker:Schreiber

Date:1740Place:LeipzigColor:Hand ColoredCondition:VGSize:10 x 6.5 inches

## **Description:**

Decorative world map, with celestial models in the top and bottom centerfold and decorative scenes surrounding the map. Primitive Australia shown. California is peninsular, with the unknown NW Coast extending to join Asia or w/only a narrow separation. Partial Western Coast of New Zealand shown, along with other mythical and conjectural cartography. Attractive full color.