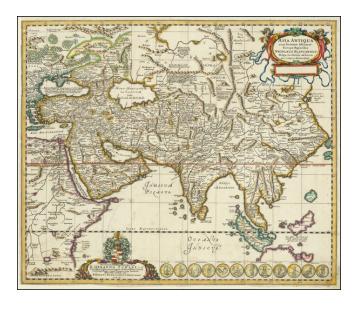

## **Description**:

Rare map of Asia by Nicolaus Blankaart, a Professor of Leiden who produced 3 maps (Africa, Asia and Europe) for Jansson in 1652.

The map is deditacted to D. Gerardo Schaep. The map extends from the Mediterranean and Black Seas in the West, to Scythia and China in the Northeast, south to Borneo, Java and Sumatra and including the Indian Ocean and African Coast to Ethopia.

A group of 12 medalions show the ancient rulers and other regional symbols.