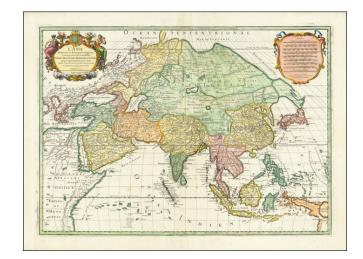

## L'Asie divisee in ses Principales Regions . . .

**Stock#:** 79701 **Map Maker:** Jaillot

**Date:** 1719 **Place:** Paris

**Color:** Outline Color

**Condition:** VG

**Size:** 25.25 x 18 inches

**Price:** \$ 795.00

## **Description:**

Fine large format map of Asia, by Jaillot, published in Paris.

The map is based upon the work of Nicolas Sanson.

The map extends as far east as New Guinea and "Terre Iesso" and west to Eastern Europe and the Nile River.