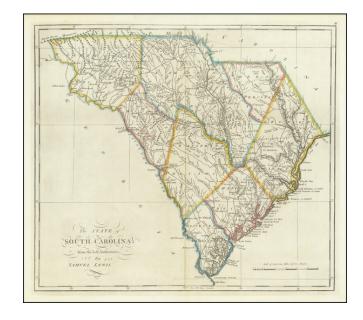

## The State of South Carolina from the best Authorities by Samuel Lewis

Stock#: 79699 Map Maker: Carey

**Date:** 1814

Place: Philadelphia Color: Outline Color

**Condition:** VG+

**Size:** 17.5 x 15.5 inches

## **Description:**

Finely colored example of Carey's map of South Carolina, hand-colored by counties, from the 1814 edition of Mathew Carey's *General Atlas*.

The map provided a large format and highly detailed map of the state, showing towns, roads, rivers, mountains, swamps, counties, meeting houses, and substantial other detail.

One of the earliest obtainable maps of the state of South Carolina.