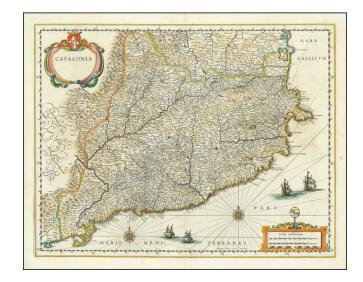

## **Description:**

Old color example of Blaeu's map of Catalonia, extending from C. De Romani on the Northern Coast to Alfachs and Panicola in Valencia on the southern end of the coast and showing the entirety of Catalonia in tremendous detail.

Nearly 1000 towns and cities named. Shows castles, walled cities, towns, rivers, mountains and many other details. Large decorative cartouche with coat of arms, large decorative scale of miles, 4 sailing ships and two compass roses.