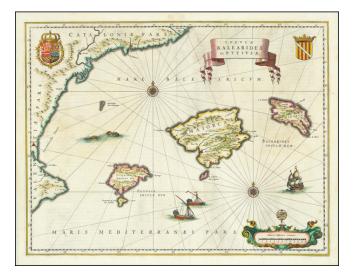

## [ Majorca, Minorca & Ibiza ] Insulae Balearides et Pytiusae

- Stock#:79688Map Maker:Blaeu
- Date:1640 circaPlace:AmsterdamColor:Hand ColoredCondition:VGSize:19.5 x 15 inches

**Price:** \$ 675.00

## **Description:**

A beautiful map of the islands of Majorca, Minorca, and Ibiza, along with the contiguous Catalan Coastline.

The map appeared in Blaeu's Atlas Novus.

Includes Sea monsters, ships, royal coats of arms, and an elegant title scroll.