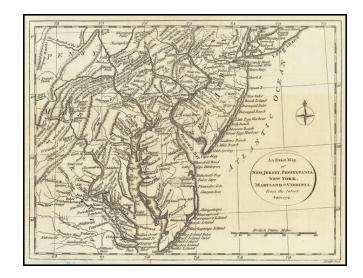

## An Exact Map of New Jersey, Pensylvania, New York, Maryland & Virginia, from the latest Surveys.

**Stock#:** 79676 **Map Maker:** Lodge

Date: 1778
Place: London
Color: Uncolored

**Condition:** VG

**Size:**  $10 \times 7.5$  inches

## **Description:**

Detailed Revolutionary War period map, centered on the Delaware and Chesapeake Bay Regions.

Shows towns, roads, lakes, rivers, mountains, etc. Highly detailed.