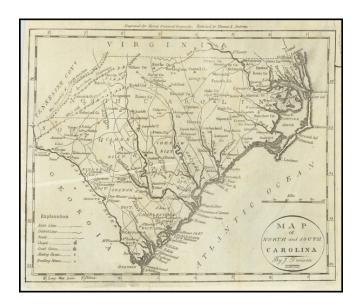

## **Description:**

Scarce map of North Carolina and South Carolina, from Morse's Universal Geography.

The map is one of the earlist obtainable American printed maps of the States of North Carolina and South Carolina.

Includes counties, towns, rivers, roads, islands, harbors, points, etc.