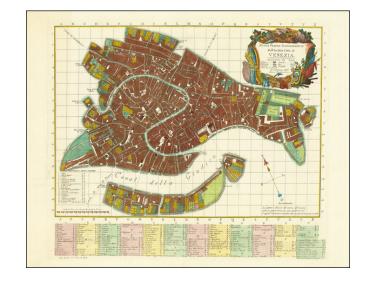

## [Venice] Nuova Pianta Iconografica dell'Inclita Citta di Venezia . . . 1818

Stock#: 79656 Map Maker: Viero

Date: 1818 Place: Venice

**Color:** Hand Colored

**Condition:** VG+

**Size:** 21.5 x 18.5 inches

## **Description:**

Scarce iconographic plan of Venice, based upon the Lodovico Ughi plan of Venice, published in 1729.

Includes and extensive key below the map.

Teodoro Viero (1740 - 1819) was engraver, miniaturist, publishing and print dealer. He was the pupil of Pitteri and Bartolozzi. Viero engraved several plans of Venice.