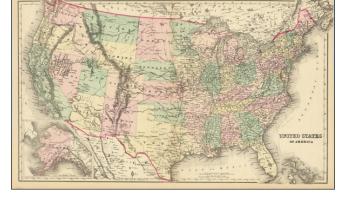

## **Description:**

**Price:** 

Detailed large format map of the United States, hand colored by states and Territories.

Includes inset of Alaska.

Shows towns, roads, railroads, mountains, rivers, Indian information, forts, etc.