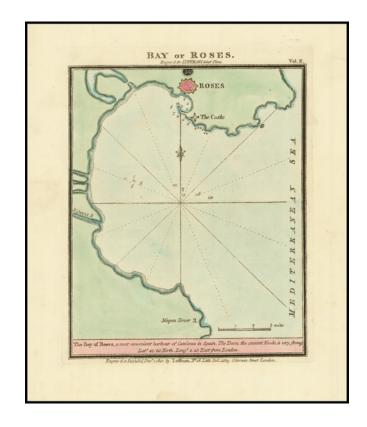

## **Description:**

Attractive original antique hand-colored map of the Bay of Roses, in northernmost Catalonia. Showing a fine style, the city of Roses and its associated castle is shown, as are soundings at sea and the mouth of the Eiboria River. This map predates the development of L'Escala and the canaled city of Empuriabrava. Focus is given to Roses as this city provides a strong defense for an important harbor in the region.

Luffman's *Select Plans* is an uncommon traveler's guide that served to educate the intrepid traveler regarding any part of the world, from the major cities of Europe to the wild coasts of the Spice Islands. Each of Luffman's maps contained detailed coastal descriptions showing the major landmarks and cities, as well as basic but necessary navigational information. This plate appeared in the second of Luffman's two volumes.