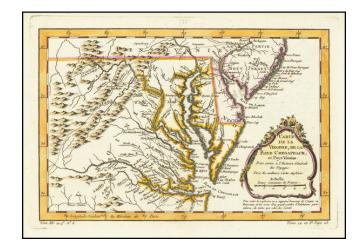

## Carte De la Virginie, De La Baye Chesapeack, et Pays Voisins . . .

Stock#: 79569 Map Maker: Bellin

**Date:** 1757 **Place:** Paris

**Color:** Outline Color

**Condition:** VG+

**Size:** 11.5 x 7.5 inches

## **Description:**

Detailed map of the Chesapeake, Virginia, Maryland, Delaware (immediately prior to the settlement between Penn and Lord Baltimore, with Delaware properly shown as part of Pennsylvania), and contiguous regions.

The map shows towns, roads, villages, churches, meeting houses, rivers, mountains, inlets, islands and a host of other details. Attractive wash coloring. A nice map of the region, issued just prior to the start of the French & Indian War.