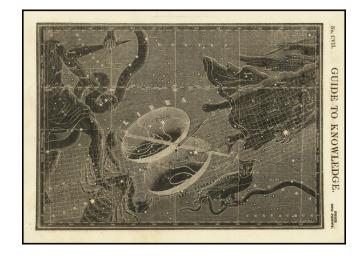

## **Description:**

Striking image of the Constellation Aquarius and surrounding constellations, published in London in 1832.

A distinctive woodblock engraved map published in London, in 1832, in William Pinnock's "The Guide To Knowledge".

The map was engraved by Joshua Archer and Sidney Hall.