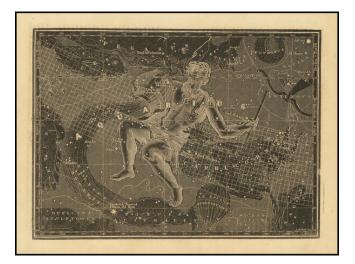

## **Description:**

Striking image of the Constellation Aquarius and surrounding constellations, published in London in 1832.

A distinctive woodblock engraved map published in London, in 1832, in William Pinnock's "The Guide To Knowledge".

The map was engraved by Joshua Archer and Sidney Hall.