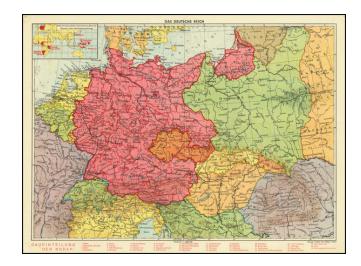

## **Description:**

Terrifying map printed shortly before the invasion of Poland and the start of the Second World War in earnest, showing Germany's global colonial ambitions. The primary map shows a bright red Germany imposed the rest of Europe, with the Sudetenland already a part of an ever-growing Germany and the rest of Czechoslovakia indicated as two "protectorates."

An inset map shows German interests further afield, with colonies depicted in Africa, China, and the South Pacific. A legend at the bottom names thirty-nine provinces of Germany.