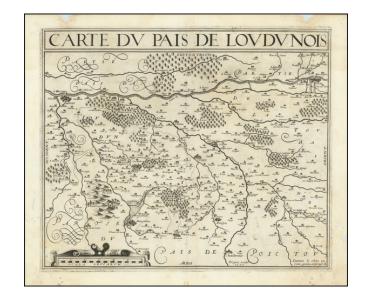

## Carte du Pais de Loudunois

**Stock#:** 79526 **Map Maker:** Le Clerc

Date: 1620
Place: Paris
Color: Uncolored

**Condition:** VG

**Size:** 15.5 x 13 inches

**Price:** \$ 295.00

## **Description:**

Rare separately issued map of the Loudun region of France, engraved by Hugues Picart and published by Jean Le Clerc.

The map tracks the Loire River from Saumur in the west to Tours in the east, and extending south to Moncontour, Mirebeau and Chatellerault.