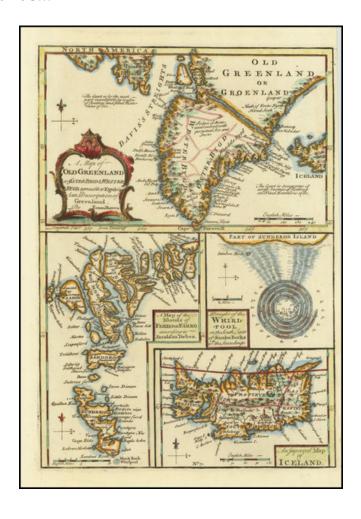

## **Barry Lawrence Ruderman Antique Maps Inc.**

7407 La Jolla Boulevard La Jolla, CA 92037

www.raremaps.com

(858) 551-8500 blr@raremaps.com

A Map of Old Greenland or Oster Bygd & Wester Bygd [with] An improved map of Iceland [with] A Draght of the Whirlpool on the South East of Sumbo Rocks [with] ...Farro Islands...

## **Description:**

Decorative set of 4 maps, including "old Greenland", Iceland, a Whirlpool off Sumbo Rocks and the Faroes.