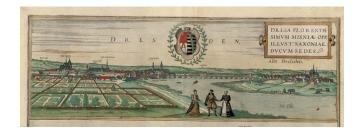

## Dresa Florentis Simum Misniae Opp. Illust: Saxoniae Ducum Sedes

**Stock#:** 7951

Map Maker: Braun & Hogenberg

**Date:** 1588 **Place:** Cologne

**Color:** Hand Colored

**Condition:** VG+

**Size:**  $19 \times 6.5$  inches

## **Description:**

Nice example of the Dresden View from a Latin edition of Braun & Hogenberg's Civitas Orbis Terrarum in first issued in 1588. Shows a view of the town, dissected by the Elbe, with a number of buildings and place names and a large coat of arms for the City. Taken from a larger sheet w/other views.