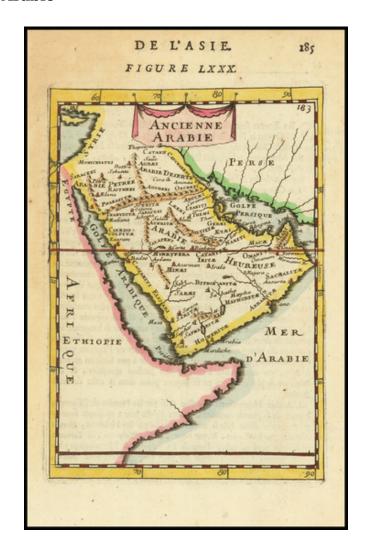

## **Ancienne Arabie**

Stock#: 79486 Map Maker: Mallet

**Date:** 1683 **Place:** Paris

**Color:** Hand Colored

**Condition:** VG

**Size:**  $4.5 \times 6$  inches

**Price:** \$ 195.00

## **Description:**

Striking map of Ancient Arabia, from the first edition of Mallet's work.

From Mallet's monumental *Description de l' Univers*, first published in Paris in 1683, perhaps the greatest work of its kind in the 17th Century.