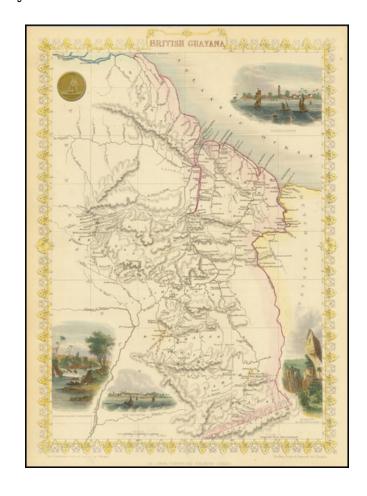

## **Description:**

Decorative and detailed map of the British Guayana, showing mountains, rivers, towns, islands, etc. Vignettes of Christmas Cataract on the River Berbice, New Amsterdam, Ataraipu and Georgetown.

Engraved for R. Montgomery Martin's Illustrated Atlas. Tallis was one of the last great decorative map makers. His maps are prized for the wonderful vignettes of indigenous scenes, people, etc. Remarkable color.