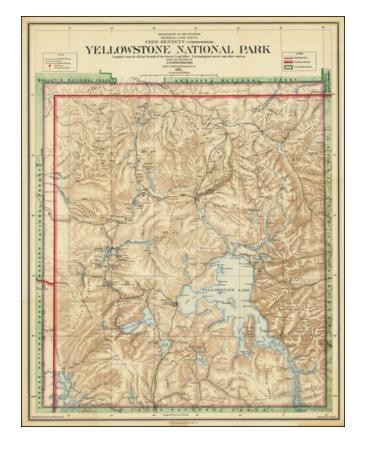

### **General Land Office Map of Yellowstone**

Finely detailed map of Yellowstone Park, published by the General Land Office.

The map shows completed roads, trails, projected roads, stations and snowshoe cabins.

A number of early hotels appear within the park along with mountains, rivers, geysers, springs and other details.