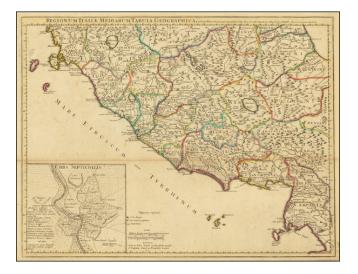

## **Description:**

Rare English Edition!

Detailed map of a portion of Italy, showing the regions in ancient times, including Etruscan Tuscany, Sabini, Vestini, Marruncini, Peligni, Latini, Henrici, Samnium, Volsci, Ausones and part of Ubria and Picentes.

Many early towns, roads, rivers, mountains and lakes are shown.

Includes an inset map showing the 7 hills of Rome.