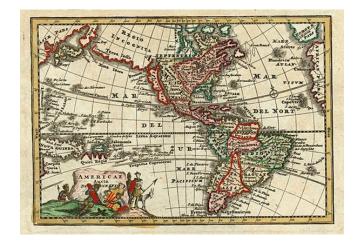

## Americae Aucta Delineatio [California as an Island]

**Stock#:** 7941

Map Maker: Zurner / Weigel

**Date:** 1729

Place: Nuremberg
Color: Hand Colored

**Condition:** VG+

**Size:**  $7.5 \times 5.5$  inches

**Price:** SOLD

## **Description:**

Decorative map from a scarce A.F. Zurner atlas. Full original color. Shows a unique projection of California as an island, and marvelous Terra Iesso, running from Fretum Anian to Japan. Bits of Australia are shwon as Quiri Regio. A nice scarce map.