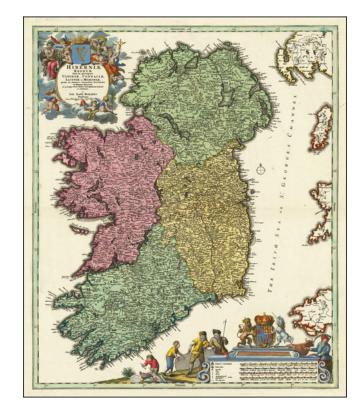

## Hiberniae Regnum tam in praecipuas Ultoniae, Connaciae, Lageniae, et Momoniae...

Stock#: 79370 Map Maker: Homann

**Date:** 1712

Place: Nuremberg
Color: Hand Colored

**Condition:** VG+

**Size:** 19 x 22.5 inches

## **Description:**

Fine early 18th Century map of Ireland, colored by regions and showing the towns, roads, counties, rivers, lakes, castles, etc.

Includes two marvelous cartouches, coats of arms and allegorical details.