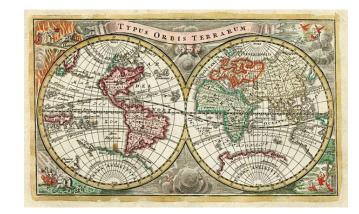

## **Typus Orbis Terrarum**

**Stock#:** 7935

Map Maker: Zurner / Weigel

**Date:** 1729

Place: Nuremberg
Color: Hand Colored

**Condition:** VG

**Size:**  $7.5 \times 5.5$  inches

**Price:** SOLD

## **Description:**

Scarce map of the World, showing California as an Island, substantial portions of a conjectural Antarctica, much of Australia and Terra Iesso, a continuous landmass extending from Japan to California, along with a Northwest Passage. Several windheads, representations of the seasons, etc. Decorative map from a scarce A.F. Zurner atlas. Full original color. A scarce map.