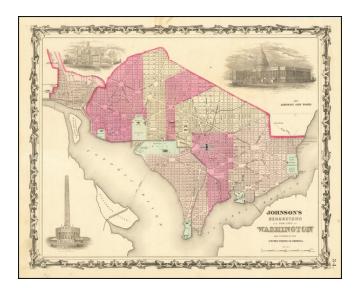

## Johnson's Georgetown and The City of Washington The Capital of the United States of America

- Stock#:79348Map Maker:Johnson & Ward
- Date:1862Place:New YorkColor:Hand ColoredCondition:VG+Size:16 x 13 inches

## **Description**:

Decorative antique map of Washington D.C. and Georgetown, with excellent detail and insets of several area monuments.

One of the most decorative maps of Washington D.C. during the Civil War to appear in a commercial atlas.

The map includes inset images of the U.S. Capitol, the Smithsonian Institution, and the Washington Monument.