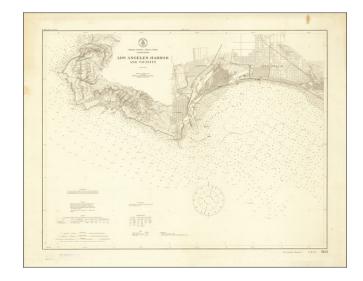

## Los Angeles Harbor and Vicinity

**Stock#:** 79290

Map Maker: U.S. Coast & Geodetic Survey

**Date:** 1914 (1915) **Place:** Washington, D.C.

**Color:** Uncolored

**Condition:** VG

**Size:**  $31 \times 23.75$  inches

## **Description:**

Detailed chart of the area around the United States Coast & Geodetic Survey.

The chart includes both soundings and elaborate topographical details and a plan of the cities of San Pedro, Wilmington and Long Beach.