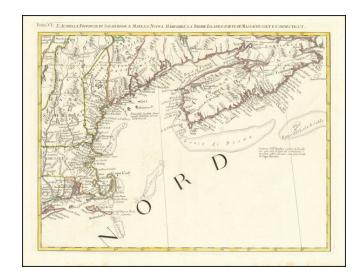

# L'Acadia, Le Provincie Di Sagadahook E Main, La Nuova Hamphsire, La Rhode Island, E Parte Di Massachusett E Connecticut

Stock#: 79251 Map Maker: Zatta

**Date:** 1785 **Place:** Venice

**Color:** Outline Color

#### The Mitchell Map--In Italian

Terrific regional map of the Northeastern Coast, extending from the Hamptons on Long Island and the Connecticut River and showing all of New England, the Bay of Fundy and Acadia.

The map, while issued as part of Zatta's *Atlante Novissimo*, is actually one of 12 sections comprising the Italian edition of Mitchell's map of North America. The Italian edition is richly illustrated with annotations not found on the English edition of the Mitchell. The map's scale is identical to the Mitchell.

## The Most Important 18th Century Map of North America

Mitchell's *Map of the British and French Dominions in North America* . . . is widely regarded as the most important map in American History. Prepared on the eve of the French & Indian War, it was the second large format map of North America printed by the British and included the best up-to-date information of the region. Over the next 200 years, it would play a significant role in the resolution of every significant boundary dispute involving the northern border of the then British Colonies, and later the United States. It was also the map-of-record at the birth of the United States and continued in this role through the early life of the country.