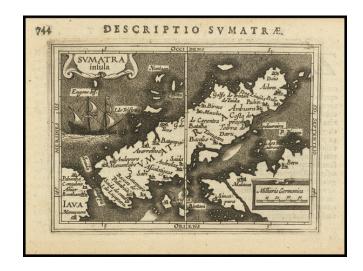

## **Sumatra Insula (Singapore named)**

**Stock#:** 79246 **Map Maker:** Bertius

**Date:** 1616

Place: Amsterdam Color: Uncolored

**Condition:** VG+

**Size:**  $5.5 \times 4$  inches

**Price:** \$ 395.00

## **Description:**

Nice example of this early state of Bertius' map of Sumatra and southern Malaysia (including Singapore, which is called Sinca: pura)

The present map is one of the earliest obtainable maps to focus on the Straits of Malacca.