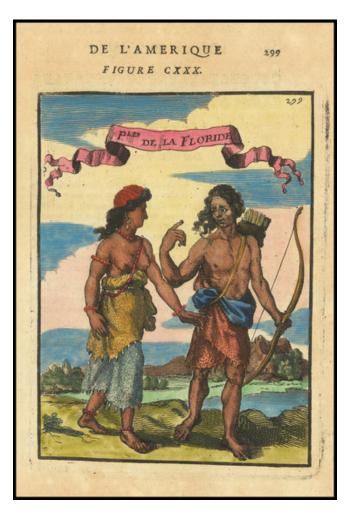

## Barry Lawrence Ruderman Antique Maps Inc.

7407 La Jolla Boulevard La Jolla, CA 92037

www.raremaps.com

(858) 551-8500 blr@raremaps.com

**Ples De La Floride** 

| Stock#:            | 79235            |
|--------------------|------------------|
| Map Maker:         | Mallet           |
| Date:              | 1683             |
| 2 1000             | 1000             |
| Place:             | Paris            |
| Color:             | Hand Colored     |
| <b>Condition</b> : | VG+              |
| Size:              | 4.5 x 6.5 inches |
|                    |                  |

## **Description:**

Interesting 17th Century image showing two Florida Indians in colorful attire.

From Mallet's monumental *Description de l' Universe*, first published in Paris in 1683, perhaps the greatest work of its kind in the 17th Century.