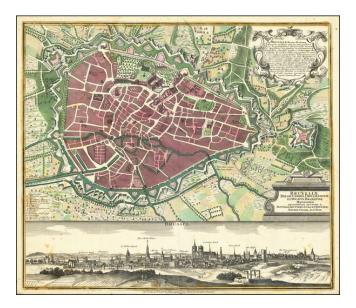

## **Description:**

Nice example of Matthaus Seutter's decorative and highly detailed plan of Brussels, with a striking view of the city below.

The map orients the southeastern part of the old city at the top of the plan, resulting in a pleasingly subsymmetrical image. Detail is extensive, with the major arteries of the city all depicted and numerous buildings of importance depicted. In the bottom left is a key for thirteen such places.

The undoubtedly morbid view at the bottom of the map has a gallows view front and center, before giving way to a slightly more detailed view of the city. Eleven places of interest are noted throughout this view.