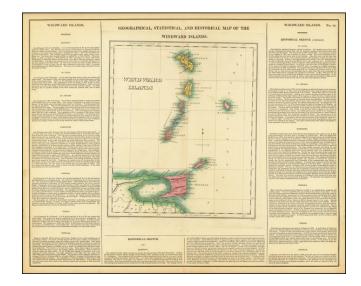

## Geographical, Statistical and Historical Map of The Windward Islands

**Stock#:** 79221

Map Maker: Carey & Lea

**Date:** 1822

Place: Philadelphia Colored Hand Colored

**Condition:** VG+

**Size:** 21 x 16.5 inches

## **Description:**

Detailed antique engraved map of the Windward Islands, from Carey & Lea's rare American Atlas.

The text surrounding the map is of particular note.

Includes the region from Martinique to Trinidad & Tobago. Carey & Lea's Atlas is highly prized not only for its cartographic information but the marvelous information about each of the states and territories included. The atlas was issued in 6 editions in English, French & German between 1822 and 1827.