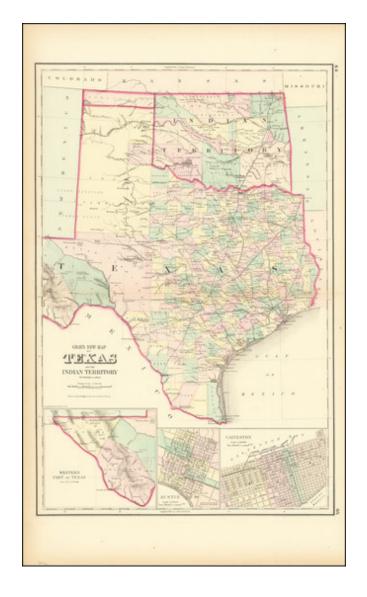

## Gray's New Map of Texas and The Indian Territory . . . (includes insets of Austin & Galveston)

**Stock#:** 79220 **Map Maker:** Gray

**Date:** 1876

Place: Philadelphia Color: Hand Colored

**Condition:** VG+

#### **Description:**

Large detailed map of Texas and Indian Territory, colored by counties, from the first edition of Gray's *National Atlas*.

Inset views include a town plan of Austin, Entrance to Matagorda Bay, Entrance to Galveston Bay, Galveston Town Plan and two inset maps of Texas.

## Gray's New Map of Texas and The Indian Territory . . . (includes insets of Austin & Galveston)

Excellent detail throughout, including towns, railroads, forts, camps, mountains, rivers and a host of other details. In Indian Territory, the lands remain divided by Tribal Reservations.