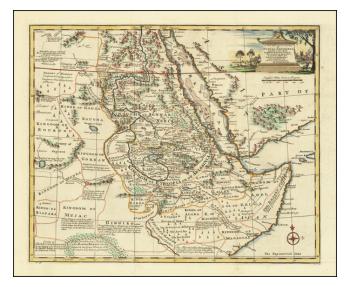

## A New and Accurate Map of Nubia & Abissinia, together with all the Kingdoms Tributary Thereto, and bordering upon them

- Stock#:79218Map Maker:Bowen
- Date:1744Place:LondonColor:Hand ColoredCondition:VG+Size:17 x 14 inches

## **Description**:

Decorative antique engraved map of East Africa, colored by kingdoms and provinces. The map is highly embellished, including a cartouche showing a wildebeest and a compass rose.

The map extends from the Gulf of Adan and part of the Saudi Peninsula to Biafra, Medra, Bournou, and Berdoa, showing Medin. The map centers on Nubia and Ethiopia.

The map is very detailed, with lots of annotations in English. These describe the history, politics, and geography of the region.